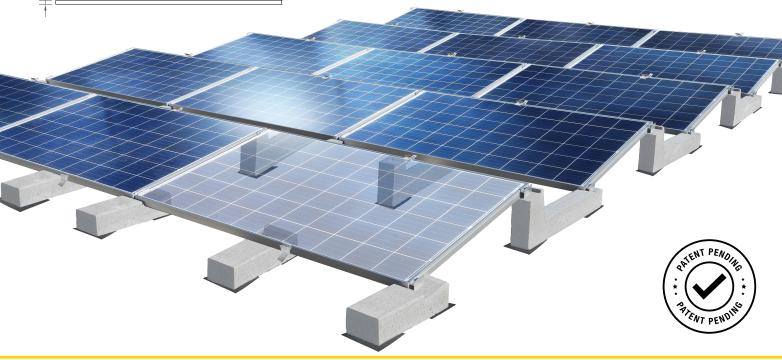

# THE NEW SOLUTION FOR LARGE PANELS

**NO-FLEX Standard** is a Sun Ballast accessory designed to be inserted on central reinforcement ballasts in order to support large panels and prevent them from bending in the middle.

Its "I" shape is designed to be compatible with all inclinations of Standard Sun Ballast systems, from 3° to 30°, with panels laid horizontally.

| Item   | Material | Thickness | Weight         |
|--------|----------|-----------|----------------|
| K23712 | Steel    | 1/8       | 0.3 lb         |
| Plate  | Bolt     | Washer    | Cage<br>nut    |
| B      |          |           | And the second |

USE ONE OF THE TWO 1 3/16 SLOTS TO FIX THE PLATE ON THE CENTRAL REINFORCEMENT BALLASTS, DEPENDING ON THE PANEL WIDTH