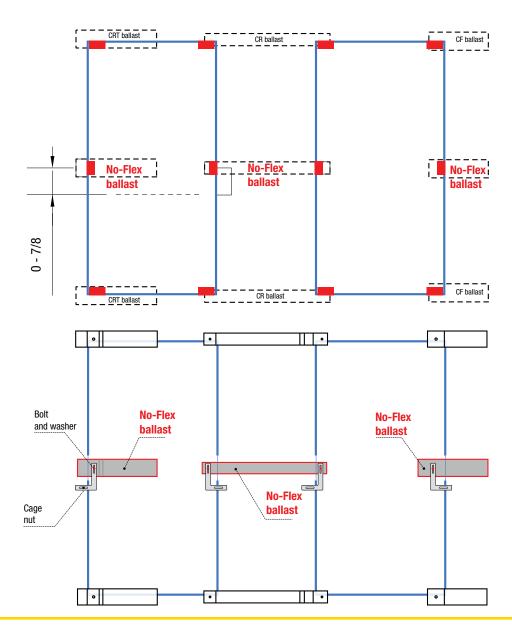

### View of the Standard and No-Flex system from above

The 6 support points to which the panel is attached are indicated in red

### View of the Connect and No-Flex system from above

The 6 support points to which the panel is attached are indicated in red

**Supporting solar innovation** 

**Patented systems - Made in USA**