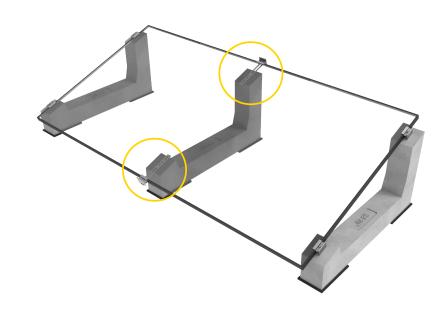

## **NO-FLEX**

The ideal solution for the panels of large dimensions

# THE NEW SOLUTION FOR LARGE PANELS

**NO-FLEX Standard** is a Sun Ballast accessory designed to be inserted on central reinforcement ballasts in order to support large panels and prevent them from bending in the middle.

Its "I" shape is designed to be compatible with all inclinations of Standard Sun Ballast systems, from 3° to 30°, with panels laid horizontally.

| Item   | Material | Thickness | Weight         |
|--------|----------|-----------|----------------|
| K23712 | Steel    | 1/8       | 0.3 lb         |
| Plate  | Bolt     | Washer    | Cage<br>nut    |
| B      |          |           | And the second |

### View of the Standard and No-Flex system from above

The 6 support points to which the panel is attached are indicated in red