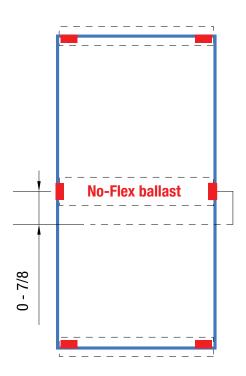

### View of the Standard and No-Flex system from above

The 6 support points to which the panel is attached are indicated in red