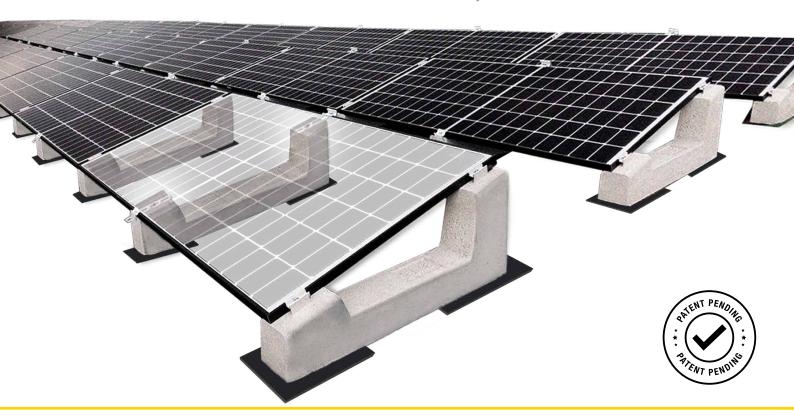

## **NO-FLEX**

The ideal solution for the panels of large dimensions

# THE NEW SOLUTION FOR LARGE PANELS

**NO-FLEX Standard** is a Sun Ballast accessory designed to be inserted on central reinforcement ballasts in order to support large panels and prevent them from bending in the middle.

# THE NEW SOLUTION FOR LARGE PANELS

**NO-FLEX Connect** is a Sun Ballast accessory designed to be inserted on central reinforcement ballasts in order to support large panels and prevent them from bending in the middle.