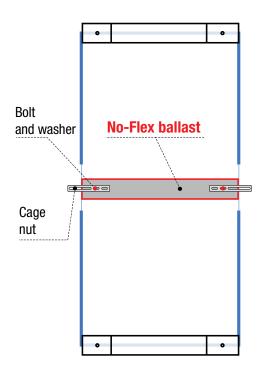

USE ONE OF THE TWO 1 3/16 SLOTS TO FIX THE PLATE ON THE CENTRAL REINFORCEMENT BALLASTS, DEPENDING ON THE PANEL WIDTH

### View of the Standard and No-Flex system from above

The 6 support points to which the panel is attached are indicated in red