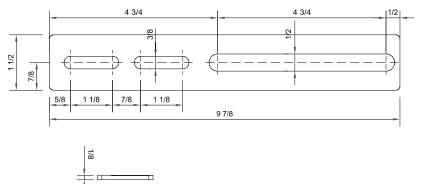

Its "I" shape is designed to be compatible with all inclinations of Standard Sun Ballast systems, from 3° to 30°, with panels laid horizontally.

| Item   | Material | Thickness | Weight         |
|--------|----------|-----------|----------------|
| K23712 | Steel    | 1/8       | 0.3 lb         |
| Plate  | Bolt     | Washer    | Cage<br>nut    |
| B      |          |           | And the second |

USE ONE OF THE TWO 1 3/16 SLOTS TO FIX THE PLATE ON THE CENTRAL REINFORCEMENT BALLASTS, DEPENDING ON THE PANEL WIDTH

Its "L" shape is designed to be compatible with all inclinations of Connect Sun Ballast systems, from 5° to 30°, with panels laid horizontally.

| Item   | Material | Thickness | Weight      |
|--------|----------|-----------|-------------|
| K23711 | Steel    | 1/8       | 0.4 lb      |
| Plate  | Bolt     | Washer    | Cage<br>nut |
| 19     |          |           |             |

#### USE THE 1 37/64 SLOT TO FIX THE PLATE ON THE CENTRAL REINFORCEMENT BALLASTS