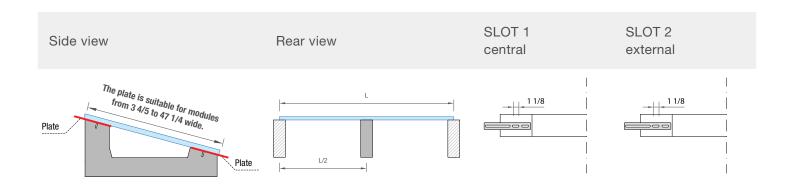

Its "I" shape is designed to be compatible with all inclinations of Standard Sun Ballast systems, from 3° to 30°, with panels laid horizontally.

| Item   | Material | Thickness | Weight         |
|--------|----------|-----------|----------------|
| K23712 | Steel    | 1/8       | 0.3 lb         |
| Plate  | Bolt     | Washer    | Cage<br>nut    |
| B      |          |           | And the second |

USE ONE OF THE TWO 1 3/16 SLOTS TO FIX THE PLATE ON THE CENTRAL REINFORCEMENT BALLASTS, DEPENDING ON THE PANEL WIDTH

Its "L" shape is designed to be compatible with all inclinations of Connect Sun Ballast systems, from 5° to 30°, with panels laid horizontally.

| Item   | Material | Thickness | Weight      |
|--------|----------|-----------|-------------|
| K23711 | Steel    | 1/8       | 0.4 lb      |
| Plate  | Bolt     | Washer    | Cage<br>nut |
| 19     |          |           |             |

#### USE THE 1 37/64 SLOT TO FIX THE PLATE ON THE CENTRAL REINFORCEMENT BALLASTS