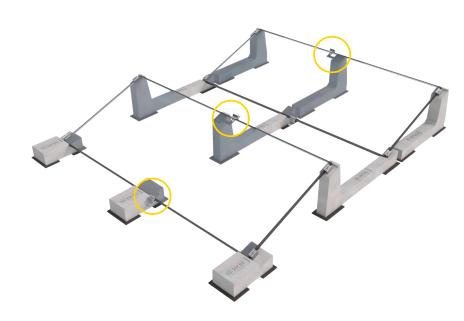

### View of the Connect and No-Flex system from above

The 6 support points to which the panel is attached are indicated in red

**Supporting solar innovation** 

**Patented systems - Made in USA**