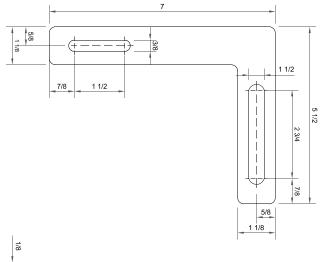

Its "L" shape is designed to be compatible with all inclinations of Connect Sun Ballast systems, from 5° to 30°, with panels laid horizontally.

| Item   | Material | Thickness | Weight      |
|--------|----------|-----------|-------------|
| K23711 | Steel    | 1/8       | 0.4 lb      |
| Plate  | Bolt     | Washer    | Cage<br>nut |
| 19     |          |           |             |

#### USE THE 1 37/64 SLOT TO FIX THE PLATE ON THE CENTRAL REINFORCEMENT BALLASTS